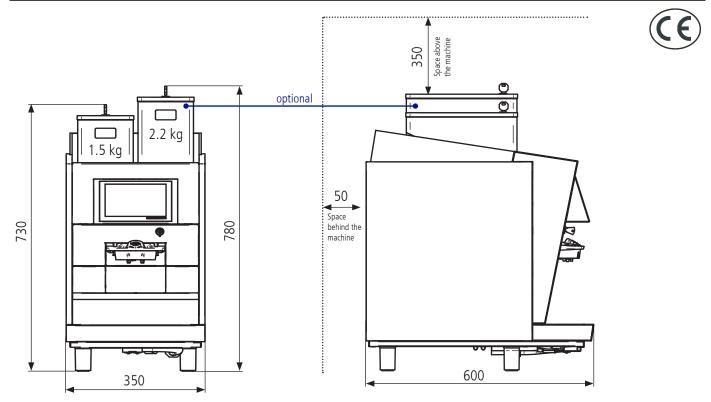

## Cut sheet CT

| Automatic coffee machine Black&White 3 CT |                                      |  |  |  |
|-------------------------------------------|--------------------------------------|--|--|--|
| Connections                               | 220-240 VAC   12 A   50/60 Hz        |  |  |  |
| Output                                    | 2400-2900 W                          |  |  |  |
| Dimensions                                | 350 x 600 x 730 (780) mm (W / D / H) |  |  |  |
| Coffee spout height standard              | 80-173 mm                            |  |  |  |
| Coffee spout height with POD              | 80-163 mm                            |  |  |  |
| Weight                                    | 55 kg                                |  |  |  |