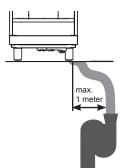

## Drainage

The distance between the drain and the machine must not be more than 1 m. Make sure there is no dip or any back pressure in the drain hose. The end of the hose must not be in the water.

Hole diameter 70mm for water inlet and outlet. Also possible for electric cords.