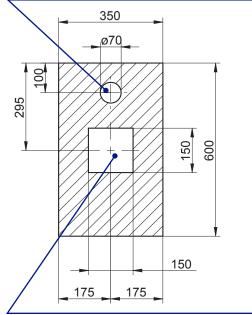

## Drainage

The distance between the drain and the machine must not be more than 1 m. Make sure there is no dip or any back pressure in the drain hose. The end of the hose must not be in the water.

Hole diameter 70mm for water inlet and outlet. Also possible for electric cords.

Hole 150 x 150mm for coffee grounds drawer. Special grounds drawer needed.