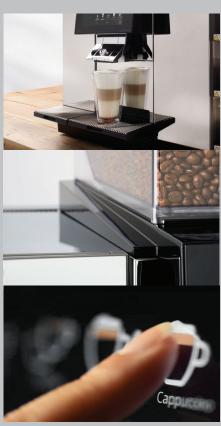

CH Cup heater

The Black&White4 CTM F / CTM F RL (coffee – tea – milk – syrup – refrigerator large) has with the syrup drawer that certain something fast and at the push of a button output. The aromatic additive gives the coffee/milk drink an individual touch. Thanks to technological innovations, the Black&White4 takes coffee enjoyment to a new level – coffee excellence in sieve carrier quality at the touch of a button. The new milk foam technology allows individual adjustment of the milk foam consistency (from stable to liquid milk foam) and the milk and milk foam temperature can be user-defined for each drink. ThermoplanConnect is the in-house telemetry solution that allows the user to make adjustments to the coffee machine from any location. Data can be both read and written to the Black&White4.