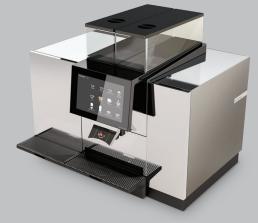

# Black&White|4

Impressive advantages in the multipack

- Powerful allrounder
- Superior Coffee System for exquisite results
- Brilliant milk frothing technology
- Perfectly designed modular system
- Telemetry system ThermoplanConnect with two-way communication
- Resource-efficient cleaning system
- User-friendly and intuitive operation
- Suitable footprint for each operational area
- Refrigerator RL/RS (9 litre/4 litre cooled milk) or external option
- Bean hopper ~1.7 kg
- Flavour unit for up to 4 syrup flavours
- Unique design
- Global service network for efficient support

CH Cup heater

The Black&White4 CTM F / CTM F RL (coffee – tea – milk – syrup – refrigerator large) has with the syrup drawer that certain something fast and at the push of a button output. The aromatic additive gives the coffee/milk drink an individual touch. Thanks to technological innovations, the Black&White4 takes coffee enjoyment to a new level – coffee excellence in sieve carrier quality at the touch of a button. The new milk foam technology allows individual adjustment of the milk foam consistency (from stable to liquid milk foam) and the milk and milk foam temperature can be user-defined for each drink. ThermoplanConnect is the in-house telemetry solution that allows the user to make adjustments to the coffee machine from any location. Data can be both read and written to the Black&White4.