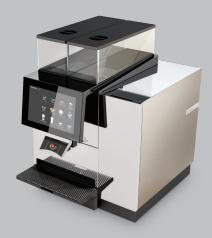

# Black&White|4

Impressive advantages in the multipack

- Powerful allrounder
- Superior Coffee System for exquisite results
- Brilliant milk frothing technology
- Perfectly designed modular system
- Telemetry system ThermoplanConnect with two-way communication
- Resource-efficient cleaning system
- User-friendly and intuitive operation
- Suitable footprint for each operational area
- Refrigerator RL/RS (9 litre/4 litre cooled milk) or external option
- Bean hopper ~1.7 kg
- Flavour unit for up to 4 syrup flavours
- Unique design
- Global service network for efficient support

CH Cup heater

The Black&White4 CTM F / CTM F RL (coffee – tea – milk – syrup – refrigerator large) has with the syrup drawer that certain something fast and at the push of a button output. The aromatic additive gives the coffee/milk drink an individual touch. Thanks to technological innovations, the Black&White4 takes coffee enjoyment to a new level – coffee excellence in sieve carrier quality at the touch of a button. The new milk foam technology allows individual adjustment of the milk foam consistency (from stable to liquid milk foam) and the milk and milk foam temperature can be user-defined for each drink. ThermoplanConnect is the in-house telemetry solution that allows the user to make adjustments to the coffee machine from any location. Data can be both read and written to the Black&White4.