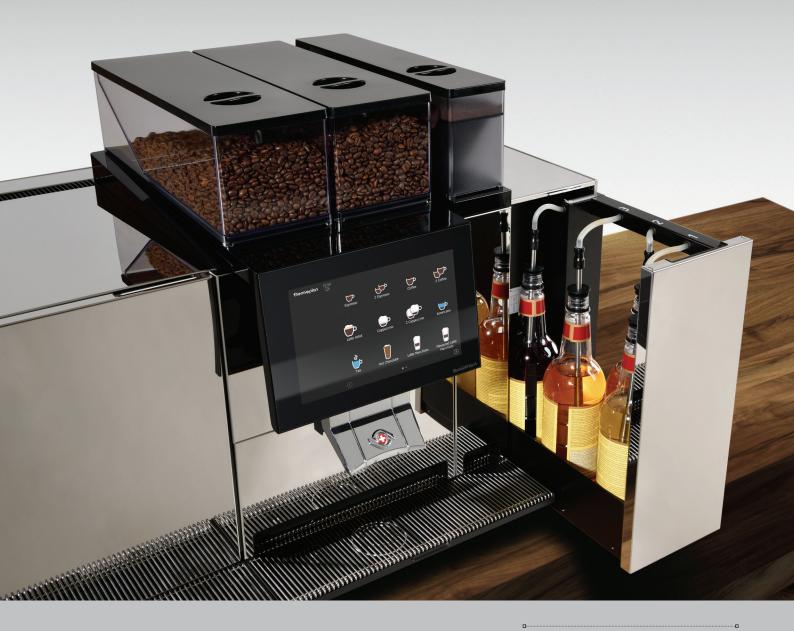

# Black&White|4

Impressive advantages in the multipack

- Powerful allrounder
- Superior Coffee System for exquisite results
- Brilliant milk frothing technology
- Perfectly designed modular system
- Telemetry system ThermoplanConnect with two-way communication
- Resource-efficient cleaning system
- User-friendly and intuitive operation
- Suitable footprint for each operational area
- Refrigerator RL/RS (9 litre/4 litre cooled milk) or external option
- Bean hopper ~1.7 kg
- Flavour unit for up to 4 syrup flavours
- Unique design
- Global service network for efficient support

CH Cup heater

The Black&White4 CTM F / CTM F RL (coffee – tea – milk – syrup – refrigerator large) has with the syrup drawer that certain something fast and at the push of a button output. The aromatic additive gives the coffee/milk drink an individual touch. Thanks to technological innovations, the Black&White4 takes coffee enjoyment to a new level – coffee excellence in sieve carrier quality at the touch of a button. The new milk foam technology allows individual adjustment of the milk foam consistency (from stable to liquid milk foam) and the milk and milk foam temperature can be user-defined for each drink. ThermoplanConnect is the in-house telemetry solution that allows the user to make adjustments to the coffee machine from any location. Data can be both read and written to the Black&White4.