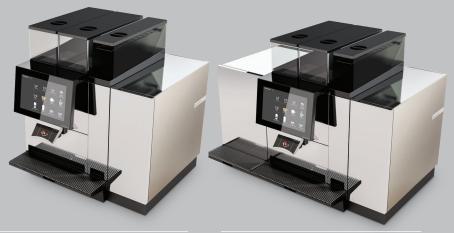

# Black&White4 CTM PF/CTM PF RL

The Black&White4 CTM PF/CTM PF RL (coffee – tea – milk – powder – syrup – refrigerator large) is the innovative expert for professional use. Due to the powder and syrup unit, the variety of beverages is almost unlimited. Thanks to technological innovations, the Black&White4 takes coffee enjoyment to a new level – coffee excellence in sieve carrier quality at the touch of a button. The new milk foam technology allows individual adjustment of the milk foam consistency (from stable to liquid milk foam).

and the milk and milk froth temperature can be user-defined for each drink. ThermoplanConnect is the company-internal telemetry system. Solution that allows the user to make adjustments to the coffee machine from any location. Data can be both read and written to the Black&White4.