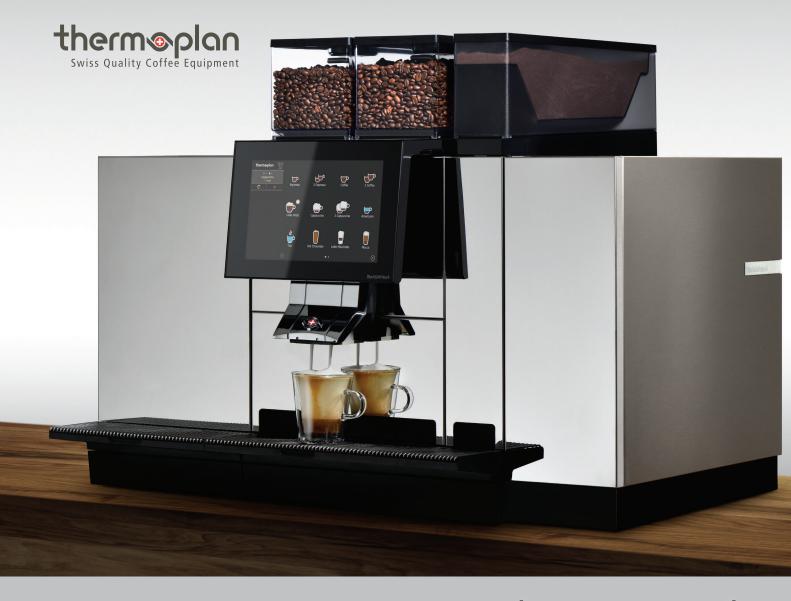

# Black&White4 CTM PF/CTM PF RL

The Black&White4 CTM PF/CTM PF RL (coffee – tea – milk – powder – syrup – refrigerator large) is the innovative expert for professional use. Due to the powder and syrup unit, the variety of beverages is almost unlimited. Thanks to technological innovations, the Black&White4 takes coffee enjoyment to a new level – coffee excellence in sieve carrier quality at the touch of a button. The new milk foam technology allows individual adjustment of the milk foam consistency (from stable to liquid milk foam).

and the milk and milk froth temperature can be user-defined for each drink. ThermoplanConnect is the company-internal telemetry system. Solution that allows the user to make adjustments to the coffee machine from any location. Data can be both read and written to the Black&White4.