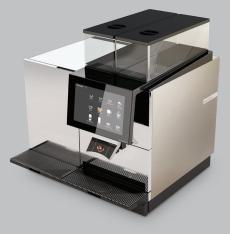

#### CTM RL

Refrigerator 9 litre Bean hopper ~1.7 kg **Connection** 1 phase 220 – 240 VAC / 50 – 60 Hz / 13 A 220 – 240 VAC / 50 – 60 Hz / 16 A 220 – 240 VAC / 50 – 60 Hz / 32 A 3 phases 380 – 415 VAC / 50 – 60 Hz / 3 × 16 A **Dimensions** 412 × 600 × 646 mm (W/D/H) **Weight** 80 kg

## Black&White4 CTM/CTM RL

The Black&White4 CTM/CTM RL (coffee – tea – milk – refrigerator large) is despite its narrow width of only 320 mm (without refrigerator) a true performance miracle. 240\* espresso, 200\* coffee or 140\* cappuccino can be served per hour. Thanks to technological innovations, the Black&White4 takes coffee enjoyment to a new level – coffee excellence in sieve carrier quality at the touch of a button. The new milk foam technology allows individual adjustment of the milk foam consistency (from stable to liquid milk foam) and the milk and milk foam temperature can be user-defined for each drink. ThermoplanConnect is the in-house telemetry solution that allows the user to make adjustments to the coffee machine from any location. Data can be both read and written to the Black&White4.