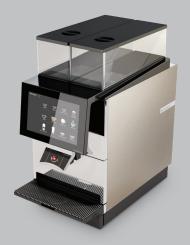

#### СТМ

Bean hopper ~1.7 kg **Connection** 1 phase 220 – 240 VAC / 50 – 60 Hz / 13 A 220 – 240 VAC / 50 – 60 Hz / 16 A 220 – 240 VAC / 50 – 60 Hz / 32 A 3 phases 380 – 415 VAC / 50 – 60 Hz / 3 × 16 A **Dimensions** 320×600×645 mm (W/D/H) **Weight** 58 kg

## Black&White4 CTM/CTM RL

The Black&White4 CTM/CTM RL (coffee – tea – milk – refrigerator large) is despite its narrow width of only 320 mm (without refrigerator) a true performance miracle. 240\* espresso, 200\* coffee or 140\* cappuccino can be served per hour. Thanks to technological innovations, the Black&White4 takes coffee enjoyment to a new level – coffee excellence in sieve carrier quality at the touch of a button. The new milk foam technology allows individual adjustment of the milk foam consistency (from stable to liquid milk foam) and the milk and milk foam temperature can be user-defined for each drink. ThermoplanConnect is the in-house telemetry solution that allows the user to make adjustments to the coffee machine from any location. Data can be both read and written to the Black&White4.