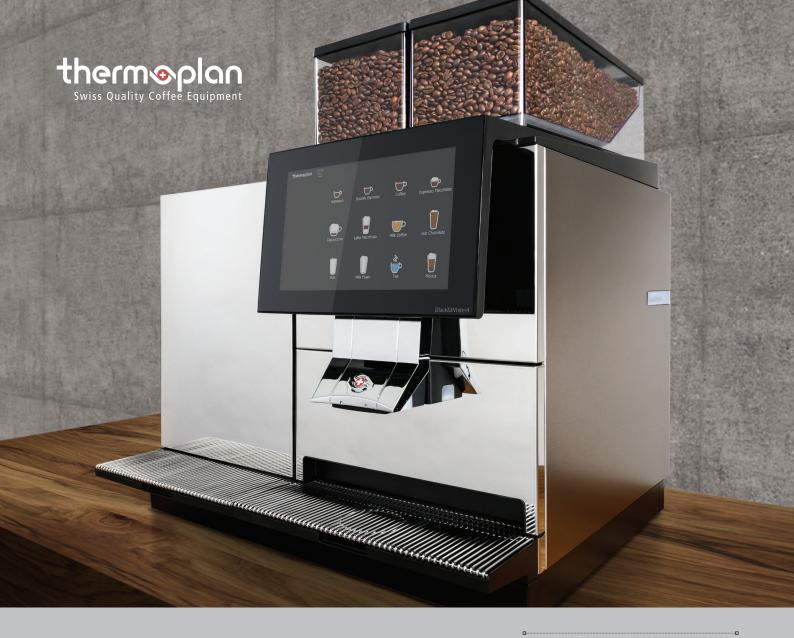

# Black&White|4

Impressive advantages in the multipack

- Powerful allrounder
- Superior Coffee System for exquisite results
- Brilliant milk frothing technology
- Perfectly designed modular system
- Telemetry system ThermoplanConnect with two-way communication
- Resource-efficient cleaning system
- User-friendly and intuitive operation
- Suitable footprint for each operational area
- Refrigerator RL/RS (9 litre/4 litre cooled milk) or external option
- Bean hopper ~1.7 kg
- Unique design
- Global service network for efficient support

## Black&White4 CTM/CTM RL

The Black&White4 CTM/CTM RL (coffee – tea – milk – refrigerator large) is despite its narrow width of only 320 mm (without refrigerator) a true performance miracle. 240\* espresso, 200\* coffee or 140\* cappuccino can be served per hour. Thanks to technological innovations, the Black&White4 takes coffee enjoyment to a new level – coffee excellence in sieve carrier quality at the touch of a button. The new milk foam technology allows individual adjustment of the milk foam consistency (from stable to liquid milk foam) and the milk and milk foam temperature can be user-defined for each drink. ThermoplanConnect is the in-house telemetry solution that allows the user to make adjustments to the coffee machine from any location. Data can be both read and written to the Black&White4.