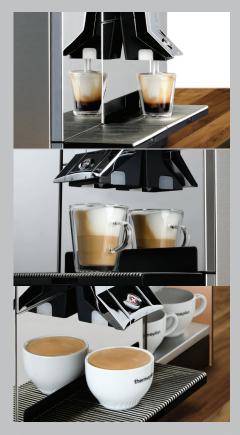

## Black&White4 CTM/CTM RL

The Black&White4 CTM/CTM RL (coffee – tea – milk – refrigerator large) is despite its narrow width of only 320 mm (without refrigerator) a true performance miracle. 240\* espresso, 200\* coffee or 140\* cappuccino can be served per hour. Thanks to technological innovations, the Black&White4 takes coffee enjoyment to a new level – coffee excellence in sieve carrier quality at the touch of a button. The new milk foam technology allows individual adjustment of the milk foam consistency (from stable to liquid milk foam) and the milk and milk foam temperature can be user-defined for each drink. ThermoplanConnect is the in-house telemetry solution that allows the user to make adjustments to the coffee machine from any location. Data can be both read and written to the Black&White4.