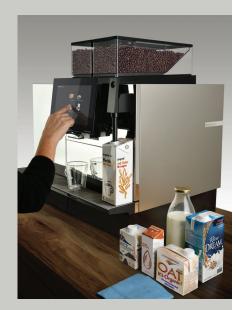

# Black&White4 CTMplus RL ALTERNATIVE MILK VARIETIES AT THE TOUCH OF A BUTTON

The solution for every type of milk! The powerful BW4 is available with an option that is unique on the market. The «plus» option, an exceptional multi milk option, ensures the highest beverage quality when using different types of milk. The multi milk option offers a wide selection of coffee-milk drinks, intuitively at the touch of a button and allows any type of milk to be processed.

The BW4 CTM+ can be operated and handled without barista know-how. It has never been easier to expand the range of beverages and attract new customers through versatility in terms of milk types.

- Unlimited number of milk types
- The perfect coffee for every customer
- Hot and cold milk and milk foam products
- Perfect product at the touch of a button
- Milk removal directly from the original packaging
- Special rinsing and cleaning process
- Easy to use even for untrained staff
- Minimal food waste