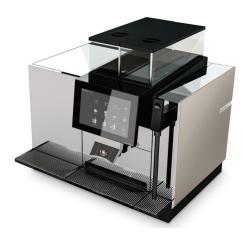

#### CTM plus RL

Bean hopper ~1.7 kg each Power Connection 1 phase 220 – 240 VAC / 50 – 60 Hz / 13 A 220 – 240 VAC / 50 – 60 Hz / 16 A 220 – 240 VAC / 50 – 60 Hz / 32 A 3 phases 380 – 415 VAC / 50 – 60 Hz / 3 × 16 A Dimensions 692 × 600 × 646 mm (W/D/H) Weight 86 kg

#### CTM Coffee – Tea – Milk

- RL Refrigerator large (integrated cooling option for 9 litres cooled milk)
- plus multi milch option
- CH Cup heater

## BLACK&WHITE4 AT A GLANCE

- Powerful all-rounder
- Excellent Superior Coffee System
- Technologically brilliant milk foam technology
- Perfected modularity
- ThermoplanConnect telemetry system
- Suitable footprint for every application
- User-friendly and intuitive operation
- 1.7 kg capacity per bean hopper
- RL refrigerator (9 litres of chilled milk)
- Worldwide service network for efficient support
- Unique design