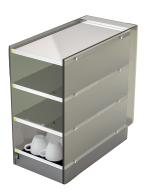

#### CTM Coffee – Tea – Milk

- RL Refrigerator large (integrated cooling option for 9 litres cooled milk)
- plus multi milch option
- CH Cup heater