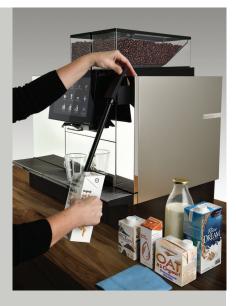

The BW4 CTM+ can be operated and handled without barista know-how. It has never been easier to expand the range of beverages and attract new customers through versatility in terms of milk types.

- Unlimited number of milk types
- The perfect coffee for every customer
- Hot and cold milk and milk foam products
- Perfect product at the touch of a button
- Milk removal directly from the original packaging
- Special rinsing and cleaning process
- Easy to use even for untrained staff
- Minimal food waste