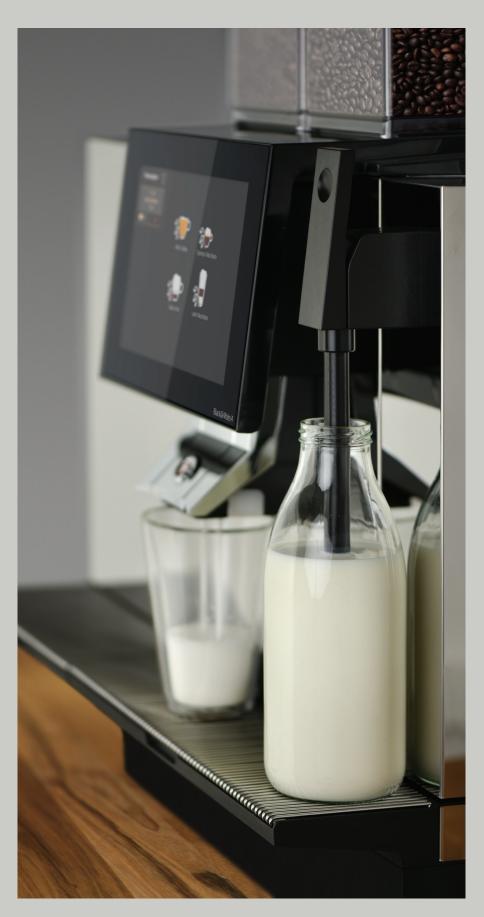

# Black&White4 CTMplus RL ALTERNATIVE MILK VARIETIES AT THE TOUCH OF A BUTTON

The solution for every type of milk! The powerful BW4 is available with an option that is unique on the market. The «plus» option, an exceptional multi milk option, ensures the highest beverage quality when using different types of milk. The multi milk option offers a wide selection of coffee-milk drinks, intuitively at the touch of a button and allows any type of milk to be processed.

The BW4 CTM+ can be operated and handled without barista know-how. It has never been easier to expand the range of beverages and attract new customers through versatility in terms of milk types.

- Unlimited number of milk types
- The perfect coffee for every customer
- Hot and cold milk and milk foam products
- Perfect product at the touch of a button
- Milk removal directly from the original packaging
- Special rinsing and cleaning process
- Easy to use even for untrained staff
- Minimal food waste