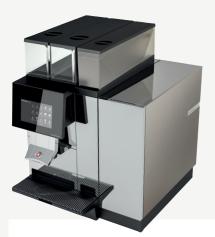

### CTM PF

Capacities (products/h)\* 180 espresso à 25 ml 120 coffee à 120 ml 100 cappuccino à 150 ml 90 tea à 300 ml 80 choco beverages Bean hopper 1 kg Powder hopper 2 kg Syrup flavours 1– 4 Connection 220–240 VAC / 50–60 Hz 2700–3100 W/12 A Dimensions 490x600x646 mm (W/D/H) Weight 63 kg

### CTM PF RS

Capacities (products/h)\* 180 espresso à 25 ml 120 coffee à 120 ml 100 cappuccino à 150 ml 90 tea à 300 ml 80 choco beverages Refrigerator 4 litres Bean hopper 1 kg Powder hopper 2 kg Syrup flavours 1– 4 Connection 220–240 VAC / 50–60 Hz 2750–3150 W / 12.75 A Dimensions 660x600x646 mm (W/D/H) Weight 85 kg