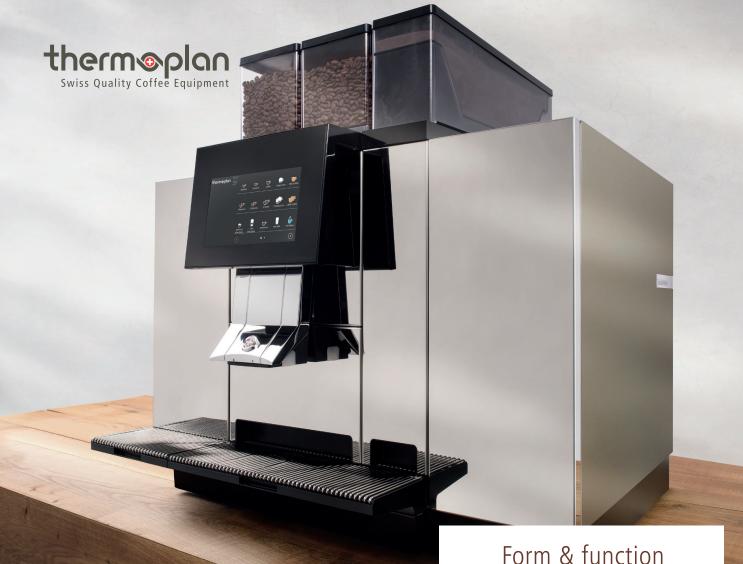

# Form & function in perfection

## Black&White4 compact CTM PF/CTM PF RS

Whether in the office, the hotel lobby, the bakery «coffee to stay» or at the kiosk «coffee to go», the Black&White4 compact CTM PF RS meets all demands. With the powder and flavour units for chocolate powder and syrup flavours, high-quality coffee and milk-based beverages get individual tastes. High-end quality and variety of beverages become enjoyable independently of the location of the coffee machine. Vanilla latte macchiato, chococino or espresso macchiato can be easily created simply by the touch of a button and be enjoyed everywhere.