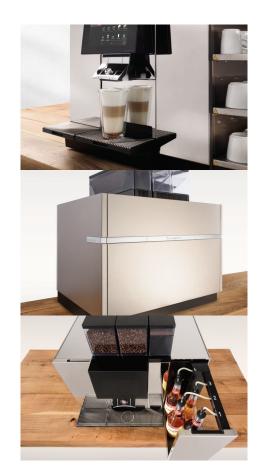

# CTM PF/CTM PF RS

Impressive advantages in the multipack

- ideal solution for self-service operation
- premium chocolate enjoyment at the touch of a button
- tasteful specialities with up to 4 syrup flavours
- user-friendly and intuitive handling
- modular assembly
- patented milk system
- integrated telemetry system
- integrated or external refrigeration options
- resource-saving operation
- unique design
- efficient «tablet cleaning circuit» cleaning system (in compliance with HACCP standard)
- global service network for efficient support

## Black&White4 compact CTM PF/CTM PF RS

Whether in the office, the hotel lobby, the bakery «coffee to stay» or at the kiosk «coffee to go», the Black&White4 compact CTM PF RS meets all demands. With the powder and flavour units for chocolate powder and syrup flavours, high-quality coffee and milk-based beverages get individual tastes. High-end quality and variety of beverages become enjoyable independently of the location of the coffee machine. Vanilla latte macchiato, chococino or espresso macchiato can be easily created simply by the touch of a button and be enjoyed everywhere.

- RS Refrigerator small (integrated cooling unit for 4 litres cooled milk)
- F Flavour unit (drawer for up to 4 syrup flavours)
- P Powder unit (for vending-certified chocolate powder)

CH Cup heater