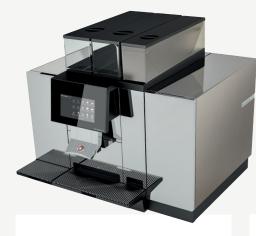

### CTM PF

Capacities (products/h)\* 180 espresso à 25 ml 120 coffee à 120 ml 100 cappuccino à 150 ml 90 tea à 300 ml 80 choco beverages Bean hopper 1 kg Powder hopper 2 kg Syrup flavours 1– 4 Connection 220–240 VAC / 50–60 Hz 2700–3100 W/12 A Dimensions 490x600x646 mm (W/D/H) Weight 63 kg

### CTM PF RS

Capacities (products/h)\* 180 espresso à 25 ml 120 coffee à 120 ml 100 cappuccino à 150 ml 90 tea à 300 ml 80 choco beverages Refrigerator 4 litres Bean hopper 1 kg Powder hopper 2 kg Syrup flavours 1– 4 Connection 220–240 VAC / 50–60 Hz 2750–3150 W / 12.75 A Dimensions 660x600x646 mm (W/D/H) Weight 85 kg