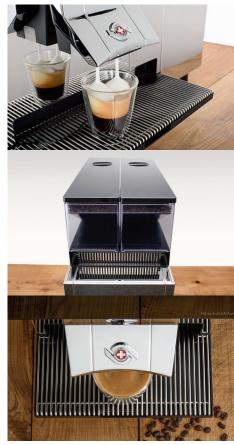

# CTM/CTM RS

Impressive advantages in the multipack

- compact coffee machine only 228 mm wide
- modular assembly
- patented milk system
- integrated telemetry system
- versatile implementation possibilities
- integrated or external refrigeration options
- user-friendly handling
- resource-saving operation
- unique design
- efficient «tablet cleaning circuit» cleaning system (in compliance with HACCP standard)
- global service network for efficient support

# Black&White4 compact CTM/CTM RS

Minimum space conditions do not exclude maximum quality of coffee and milk-based beverages. With only 228 mm width, the Black&White4 compact is in its base configuration CTM (coffee-tea-milk) a true space saver. Unique narrow in its category of fully automatic coffee machines for professional use, the pro device is uncompromising in relation to the quality of its beverages. With a unique milk foam consistency, beverages such as cappuccino or latte macchiato are perfected simply at the touch of a button. The aim «Swiss Quality Coffee Equipment» guarantees maximum quality of both machine and beverage.