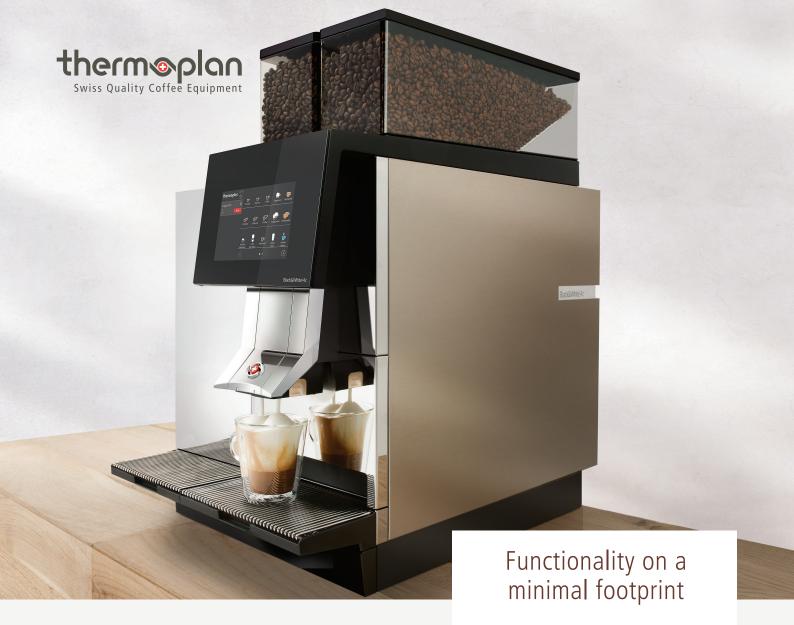

# Black&White4 compact CTM/CTM RS

Minimum space conditions do not exclude maximum quality of coffee and milk-based beverages. With only 228 mm width, the Black&White4 compact is in its base configuration CTM (coffee-tea-milk) a true space saver. Unique narrow in its category of fully automatic coffee machines for professional use, the pro device is uncompromising in relation to the quality of its beverages. With a unique milk foam consistency, beverages such as cappuccino or latte macchiato are perfected simply at the touch of a button. The aim «Swiss Quality Coffee Equipment» guarantees maximum quality of both machine and beverage.