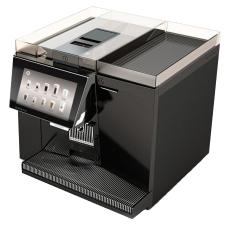

### Black&White4 neo CTM

## Capacities (products/h)

120 Espresso 78 Coffee 79 Cappuccino 65 Tea

### Connection

220-240 VAC/50-60 Hz/1750-2100 W Water tank 4 litres Refrigerator 3 litres Bean hopper single grind 750 g/1200g **Dimensions** 

565 x 580 x 505 (555) mm (W/D/H)

Weight 42 kg

<sup>\*</sup>Quantity depends on cup size and machine setting.