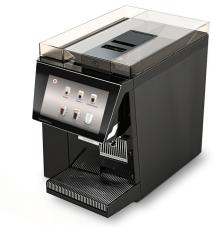

### Black&White4 neo CT

## Capacities (products/h)\*

120 Espresso 78 Coffee

65 Tea

### Connection

220-240 VAC/50-60 Hz/1750-2100 W Water tank 4 litres

Bean hopper single grind 750 g/1200g

### **Dimensions**

345 x 580 x 505 (555) mm (W/D/H)

Weight 25 kg