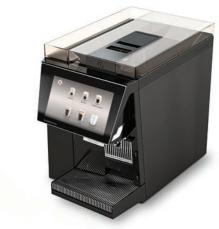

### Black&White4 neo CTM

# Capacities (products/h)

120 Espresso

78 Coffee

79 Cappuccino

65 Tea

### Connection

220-240 VAC/50-60 Hz/1750-2100 W

Water tank 4 litres

Refrigerator 3 litres

Bean hopper single grind 750 g/1200g

## **Dimensions**

565 x 580 x 505 (555) mm (W/D/H)

Weight 42 kg

<sup>\*</sup>Quantity depends on cup size and machine setting.