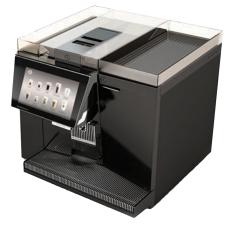

### Black&White4 neo CTM

# Capacities (products/h)

120 Espresso

78 Coffee

79 Cappuccino

65 Tea

### Connection

220-240 VAC/50-60 Hz/1750-2100 W

Water tank 4 litres

Refrigerator 3 litres

Bean hopper single grind 750 g/1200g

### Dimensions

565 x 580 x 505 (555) mm (W/D/H)

Weight 42 kg

<sup>\*</sup>Quantity depends on cup size and machine setting.