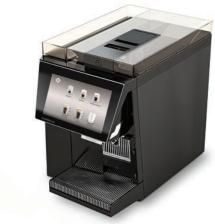

# Black&White4 neo CT

# Capacities (products/h)\*

120 Espresso

78 Coffee

65 Tea

### Connection

220-240 VAC/50-60 Hz/1750-2100 W

Water tank 4 litres

Bean hopper single grind 750 g/1200g

### **Dimensions**

345 x 580 x 505 (555) mm (W/D/H)

Weight 25 kg