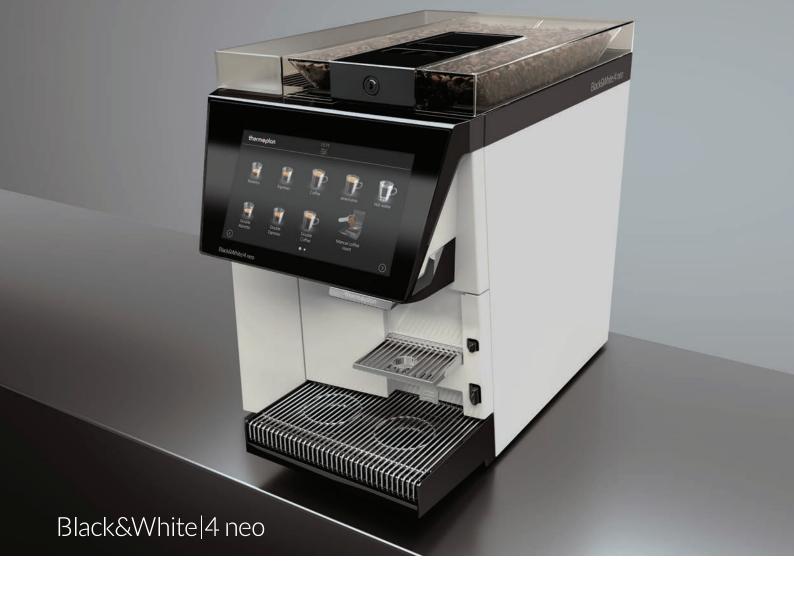

# Black&White4 neo CT

# Capacities (products/h)\*

120 Espresso 78 Coffee

65 Tea

### Connection

220-240 VAC/50-60 Hz/1750–2100 W

Water tank 4 litres

Bean hopper single grind 750 g/1200g

### **Dimensions**

345 x 580 x 505 (555) mm (W/D/H)

Weight 25 kg