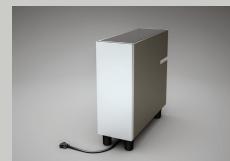

## Your advances at a glance

- Design-compliant side housing
- Neutral positioning area for your desired payment system
- Cut-out for desired payment system on request
- 168x498x490mm (W/H/D)
- Standard feet 57mm (high feet 87mm available as an option)
- No power connection necessary (connecting cable to coffee machine)

No cash available? Install your desired payment system in the new payment housing and your customers will be able to purchase their coffee drinks without cash. Visually, the design-compliant side case fits perfectly with the Black&White4 and Black&White4 compact product lines. The payment housing is supplied with a neutral front. This allows you to integrate any payment system into the housing for cashless payment options.