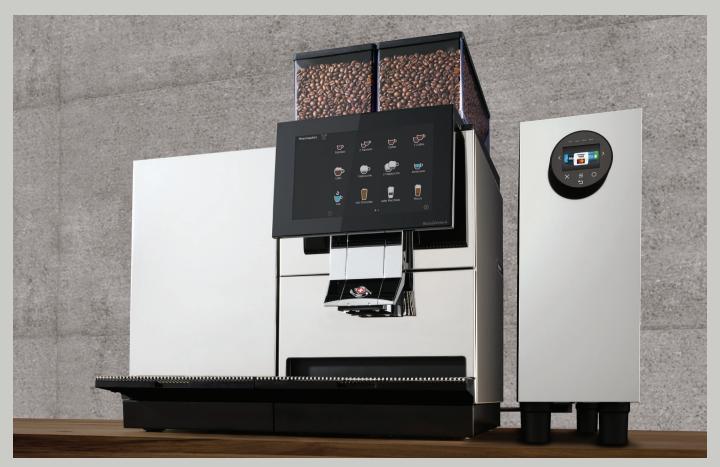

No cash available? Install your desired payment system in the new payment housing and your customers will be able to purchase their coffee drinks without cash. Visually, the design-compliant side case fits perfectly with the Black&White4 and Black&White4 compact product lines. The payment housing is supplied with a neutral front. This allows you to integrate any payment system into the housing for cashless payment options.

On request, the payment housing can be supplied already with the appropriate cut-out. Please ask your Thermoplan contact person about the options.

Payment housing with cut-out for payment system

Payment housing with payment system