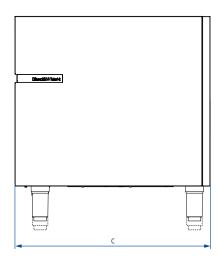

## 11 BW4(c) – Payment housing

| a | 168 mm / 6.61 in                                                                                                 |   | USA/CA: 528 mm / 20.78 in (feet: 87 mm / 3.42 in) | d | 28 mm / 1.1 in  | f | 16 mm / 0.62 in |
|---|------------------------------------------------------------------------------------------------------------------|---|---------------------------------------------------|---|-----------------|---|-----------------|
| b | 1 CE: 498 mm / 19.6 in<br>(feet: 57 mm / 2.24 in)<br>or optional<br>528 mm / 20.78 in<br>(feet: 87 mm / 3.42 in) | С | 490 mm / 19.29 in                                 | е | 22 mm / 0.86 in |   |                 |