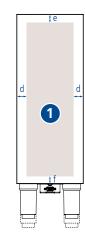

## 11 BW4(c) – Payment housing

| a | 168 mm / 6.61 in                                                                                                 |   | USA/CA: 528 mm / 20.78 in (feet: 87 mm / 3.42 in) | d | 28 mm / 1.1 in  | f | 16 mm / 0.62 in |
|---|------------------------------------------------------------------------------------------------------------------|---|---------------------------------------------------|---|-----------------|---|-----------------|
| b | 1 CE: 498 mm / 19.6 in<br>(feet: 57 mm / 2.24 in)<br>or optional<br>528 mm / 20.78 in<br>(feet: 87 mm / 3.42 in) | С | 490 mm / 19.29 in                                 | е | 22 mm / 0.86 in |   |                 |

| Specifications          |                                                                                                                 |  |  |  |  |  |
|-------------------------|-----------------------------------------------------------------------------------------------------------------|--|--|--|--|--|
| Connection              | D-sub cable (included) to connect to the coffee machine. Power connection is not required.                      |  |  |  |  |  |
| Weight                  | 3.8 kg / 8.4 lbs                                                                                                |  |  |  |  |  |
| Cut-outs for payment    | Nayax VPOS                                                                                                      |  |  |  |  |  |
| modules                 | Nayax Onyx                                                                                                      |  |  |  |  |  |
|                         | Front without cut-out                                                                                           |  |  |  |  |  |
|                         | • Others on request (see possible positioning area on graphic (1) above).                                       |  |  |  |  |  |
|                         | The following data is required for an individual cut-out:                                                       |  |  |  |  |  |
|                         | <ul> <li>Data sheet of the desired cut-out</li> </ul>                                                           |  |  |  |  |  |
|                         | <ul> <li>CAD data of the corresponding payment module</li> </ul>                                                |  |  |  |  |  |
| Compatible interfaces / | • MDB                                                                                                           |  |  |  |  |  |
| converters              | Others on request                                                                                               |  |  |  |  |  |
|                         | Optional payment connection must be integrated in the coffee machine. Otherwise, it is possible to retrofit it. |  |  |  |  |  |