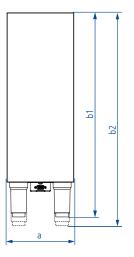

## 11 BW4(c) – Payment housing

| a | 168 mm / 6.61 in                                                                                                 |   | USA/CA: 528 mm / 20.78 in (feet: 87 mm / 3.42 in) | d | 28 mm / 1.1 in  | f | 16 mm / 0.62 in |
|---|------------------------------------------------------------------------------------------------------------------|---|---------------------------------------------------|---|-----------------|---|-----------------|
| b | 1 CE: 498 mm / 19.6 in<br>(feet: 57 mm / 2.24 in)<br>or optional<br>528 mm / 20.78 in<br>(feet: 87 mm / 3.42 in) | С | 490 mm / 19.29 in                                 | е | 22 mm / 0.86 in |   |                 |